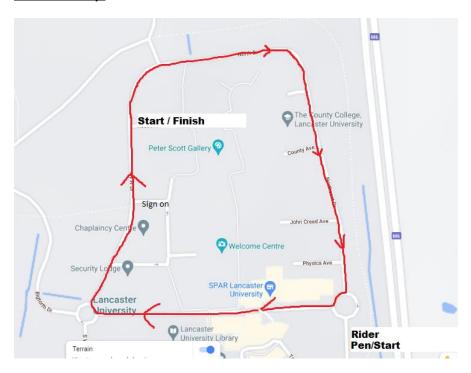

## Stage two 28th August 2022

This is an exciting course approximately 2 miles in length with multiple assents of Daisy Bank Hill. Car parking is available at in the field indicated on the map and is only accessible at set times, sign on is also in this car park. There is a small charge for parking (£2) so please have some change to hand at sign on. Please respect the farm buildings on this site and do not climb the pens. Please only park on the designated parking site any violation of this puts the future of the event in jeapordy.

## Route map