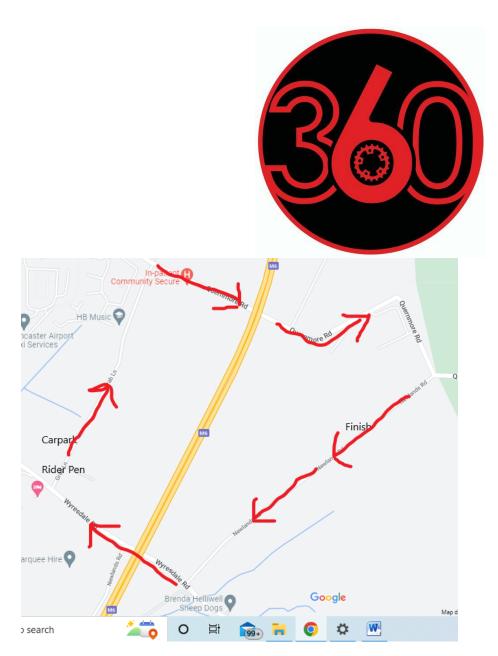

# Stage three 29th August 2022

This is a closed road circuit of approximately 1 mile long. Again riders must be in the rider pen 10 minutes before the start time.

Car parking for this stage is accessed from Hazelrigg Lane.

## Car parking

The address for parking is – Alexandra Park Drive, Lancaster.

Please only park in the designated car parks for stage 2 and 3 parking outside these areas will put the future of this event in jeopardy.