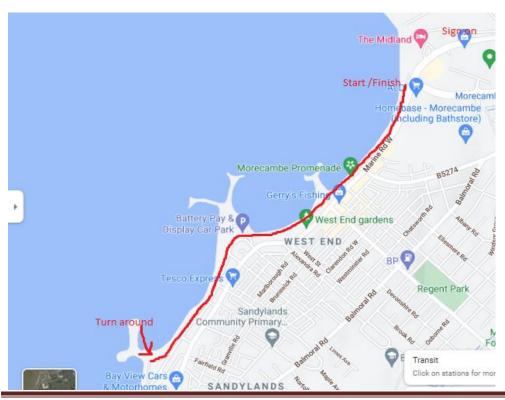

## Stage one 27<sup>th</sup> August 2022

The prologue/ Time trial. This is held on Morecambe promenade, it is an out and back time trial of approximately 2 miles, the promenade is completely closed during the event to members of the public. You must present yourself for gear check and line up in time for your start time. Any rider arriving late for their start time will be allocated their finish time plus the number of seconds late to the start plus 60 seconds. Start and finish is just down from The Midland Hotel opposite Aldi. Once you pass through the finish you must immediately slow down.

Parking is readily available in Morecambe; please do not park on The Midland Hotel car park.