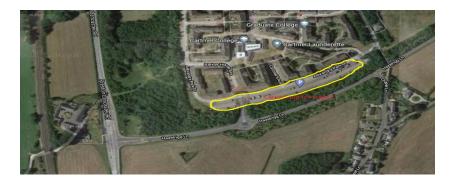

#### Car parking stage two

The Car park can be accessed and left at the following times only the rest of the time access will be closed please plan ahead.

8.00-8.50

10.30-10.50

12.50-13.20

16.10-16.20

Please note the access times for parking. The car park is within the circuit this year and can only be accessed at certain times.

8am-8.50

10.30am-10.50am

12.50pm-1.20pm